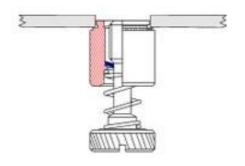

## **Broaching Panel Fastener Installation Guide**

2

Punch Or Drill Hole To Specified Diameter (DO NOT Deburr The Hole Seat Fastener Squarely In The Hole

Squeeze Fastener Into Panel Until Shoulder Of The Fastener Makes Contact With The And No Serrations Are Showing