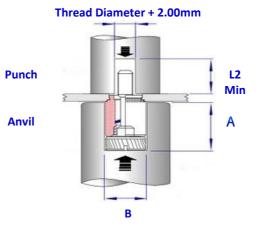

| Thread Size | Screw Code | L 2     | Α          | В          |
|-------------|------------|---------|------------|------------|
| And Pitch   | Length     | Minimum | + / - 0.05 | + / - 0.05 |
| M3 x 0.5    | 40         | 6.4     | 8.76       | 8.2        |
|             | 62         | 9.5     |            |            |
|             | 50         | 7.9     | 11.05      | 9.8        |
| M4 x 0.7    | 72         | 11.1    |            |            |
|             | 94         | 14.3    |            |            |
|             | 50         | 7.9     | 11.05      | 10.69      |
| M5 x 0.8    | 72         | 11.1    |            |            |
|             | 94         | 14.3    |            |            |
|             | 60         | 9.5     | 14.35      | 12.29      |
| M6 x 1.0    | 82         | 12.7    |            |            |
|             | 94         | 15.9    |            |            |